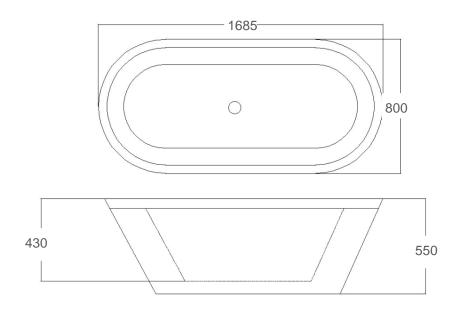

Chatswood Unit 36/28 Barcoo Street Chatswood NSW 2067 T 02 9882 2044

> **MELBOURNE** Richmond 229 Swan Street Richmond VIC 3121 T 03 9428 9996

- ·Code: ST04BM
- •25mm Profile 8mm Thick Acrylic reinforced with Fibreglass
- •10 yr Warranty
- ·Matt white finish
- ·Non Slip
- •Polished chrome pop -up waste kit installed
- ·Adjustable galvanised metal legs for levelling
- •1mtr 40mm Flexible waste hose for easy installation
- ·Galvanised supporting under carriage
- Net Weight 60kgs
- •Crated Size L+100, W+100, H+250 mm
- Gross Weight 85kgs
- ·Australian Standard (SAI)
- •AS/NZS 3718:2003