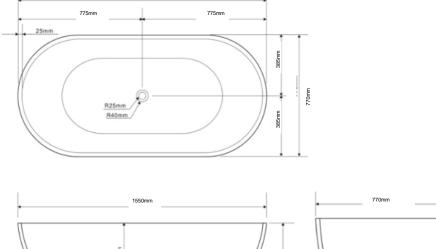

- · Code: ST-19AM
- · 8mm Thick Acrylic reinforced with fibreglass
- •10yr Warranty
- · Matt white finish
- Non Slip
- · Polished chrome popup waste kit installed
- · Adjustable galvanised metal legs for levelling
- 200mm 40mm Flexible waste hose for easy installation
- · Galvanised supporting under carriage
- Net Weight 65Kgs
- Crated size L+100, W+100, H+250mm
- Gross Weight 85kgs