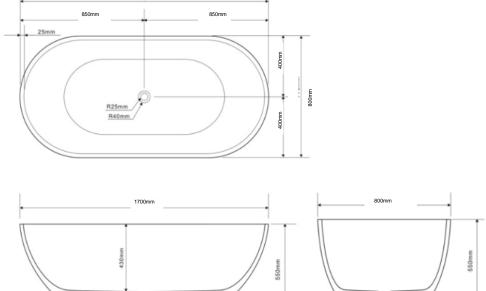

- · Code: ST-19BM
- · 8mm Thick Acrylic reinforced with fibreglass
- •10yr Warranty
- · Matt white finish
- Non Slip
- · Polished chrome popup waste kit installed
- · Adjustable galvanised metal legs for levelling
- 200mm 40mm Flexible waste hose for easy installation
- · Galvanised supporting under carriage
- Net Weight 65Kgs
- Crated size L+100, W+100, H+250mm
- Gross Weight 85kgs