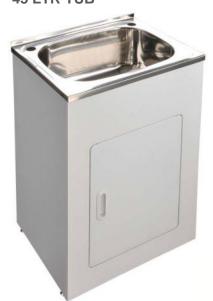

## STAINLESS STEEL SINGLE SINK & CABINET 600 W X 500 D X 870 H MM 45 LTR TUB

SYDNEY Woollahra 163 Edgecliff Road Woollahra NSW 2025 T 02 9386 9809

Chatswood Unit 36/28 Barcoo Street Chatswood NSW 2067 T 02 9882 2044

> MELBOURNE Richmond 229 Swan Street Richmond VIC 3121 T 03 9428 9996

- Code: STAC-01
- Stainless Steel Tub
- Dimensions: 600W X 500D X 870H mm
- Galvanised Stainless Steel with Powder-Coated Finish White
- One Door
- Available with Adjustable Legs