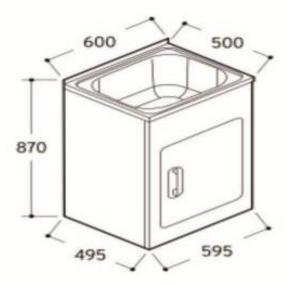

## STAINLESS STEEL SINGLE SINK & CABINET 600 W X 500 D X 870 H MM 45 LTR TUB

SYDNEY Woollahra 163 Edgecliff Road Woollahra NSW 2025 T 02 9386 9809

Chatswood Unit 36/28 Barcoo Street Chatswood NSW 2067 T 02 9882 2044

> MELBOURNE Richmond 229 Swan Street Richmond VIC 3121 T 03 9428 9996

- Code: STAC-01
- Stainless Steel Tub
- Dimensions: 600W X 500D X 870H mm
- Galvanised Stainless Steel with Powder-Coated Finish White
- One Door
- Available with Adjustable Legs