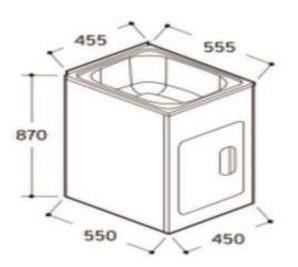

The heart of every home, your Kitchen Enjoy the look and feel of our European Kitchen fittings and fixtures. Designed and made to the highest International and Australian Standards.

STAINLESS STEEL SINGLE SINK & CABINET - COMPACT 455 W X 555 D X 870 H MM 35LTR TUB

- Code: STAC-02
- Stainless Steel Tub
- Dimensions: 455W X 555D X 870H mm
- Galvanised Stainless Steel with Powder-Coated Finish White
- One Door
- Available with Adjustable Legs

As part of ACS commitment to quality products. Information provided in this data sheet is representative of the actual product available at the time of printing. Due to our commitment to continuous product design and development, the designs and specifications depicited are subject to change without notice. Please confirm all particulars with your ACS sales consultant prior to purchase. Each product is covered by a limited warranty. Please see our website for full terms and conditions. This drawing remains the property of ACS and should not be copied or distributed without ACS consent. © 2010 All Dimensions are approximate in mrn and are not to scale.