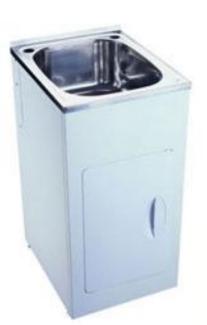

The heart of every home, your Kitchen Enjoy the look and feel of our European Kitchen fittings and fixtures. Designed and made to the highest International and Australian Standards.

STAINLESS STEEL SINGLE SINK & CABINET - COMPACT 455 W X 555 D X 870 H MM 35LTR TUB

- Code: STAC-02
- Stainless Steel Tub
- Dimensions: 455W X 555D X 870H mm
- Galvanised Stainless Steel with Powder-Coated Finish White
- One Door
- Available with Adjustable Legs

As part of ACS commitment to quality products. Information provided in this data sheet is representative of the actual product available at the time of printing. Due to our commitment to continuous product design and development, the designs and specifications depicited are subject to change without notice. Please confirm all particulars with your ACS sales consultant prior to purchase. Each product is covered by a limited warranty. Please see our website for full terms and conditions. This drawing remains the property of ACS and should not be copied or distributed without ACS consent. © 2010 All Dimensions are approximate in mrn and are not to scale.