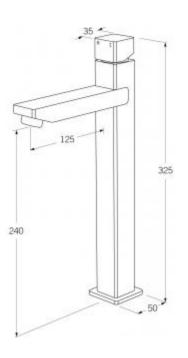

- Code: SUB-02
- Available in 125mm & 85mm Outlet
- Superior Quality Australian Made
- 6 Star WELS Rating
- Various Finishes
- 15 Year Warranty

As part of ACS commitment to quality products. Information provided in this data sheet is representative of the actual product available at the time of printing. Due to our commitment to continuous product design and development, the designs and specifications depicted are subject to change without notice. Please continm all particulars with you ACS sales consultant prior to purchase. Each product is covered by a limited warranty. Please see our website for full terms and conditions. This drawing remains the property of ACS and should not be copied or distributed without ACS consent. © 2010 All Dimensions are approximate in mm and are not to scale.