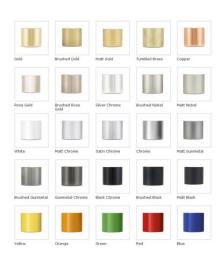

- Code: SUB-02
- Available in 125mm & 85mm Outlet
- Superior Quality Australian Made
- 6 Star WELS Rating
- Various Finishes
- 15 Year Warranty

As part of ACS commitment to quality products. Information provided in this data sheet is representative of the actual product available at the time of printing. Due to our commitment to continuous product design and development, the designs and specifications depicted are subject to change without notice. Please continm all particulars with you ACS sales consultant prior to purchase. Each product is covered by a limited warranty. Please see our website for full terms and conditions. This drawing remains the property of ACS and should not be copied or distributed without ACS consent. © 2010 All Dimensions are approximate in mm and are not to scale.