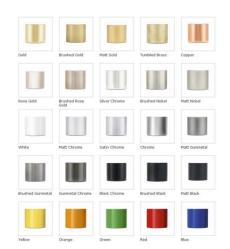

Suba by Sussex

SUSSEX TAPS I AUSTRALIAN MADE. WORLD CLASS.

Code: SUB-10
Superior Quality Australian Made
Various Finishes

•15 Year Warranty

As part of ACS commitment to quality products. Information provided in this data sheet is representative of the actual product available at the time of printing. Due to our commitment to continuous product design and development, the designs and specifications depicted are subject to change without notice. Please confirm all particulars with you ACS sales consultant prior to purchase. Each product is covered by a limited warranty. Please see our website for full terms and conditions. This drawing remains the property of ACS and should not be copied or distributed without ACS consent. © 2010 All Dimensions are approximate in mm and are not to scale.