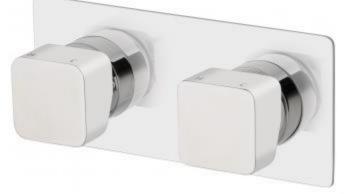

Suba by Sussex

SUSSEX TAPS I AUSTRALIAN MADE. WORLD CLASS.

Code: SUB-10
Superior Quality Australian Made
Various Finishes

•15 Year Warranty

As part of ACS commitment to quality products. Information provided in this data sheet is representative of the actual product available at the time of printing. Due to our commitment to continuous product design and development, the designs and specifications depicted are subject to change without notice. Please confirm all particulars with you ACS sales consultant prior to purchase. Each product is covered by a limited warranty. Please see our website for full terms and conditions. This drawing remains the property of ACS and should not be copied or distributed without ACS consent. © 2010 All Dimensions are approximate in mm and are not to scale.