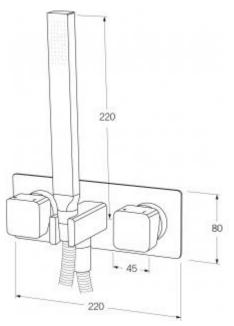

Code: SUB-12
Superior Quality Australian Made

- 3 Stars WELS Rating
- Various Finishes
- •15 Year Warranty

As part of ACS commitment to quality products. Information provided in this data sheet is representative of the actual product available at the time of printing. Due to our commitment to continuous product design and development, the designs and specifications depicted are subject to change without notice. Please confirm all particulars with your ACS sales consultant prior to purchase. Each product is covered by a limited warranty. Please see our weekste for full terms and conditions. This drawing remains the property of ACS and should not be copied or distributed without ACS consent. © 2010 All Dimensions are approximate in mm and are not to scale.