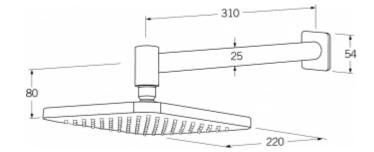

Code: SUB-25

Suba by Sussex

SUSSEX TAPS I AUSTRALIAN MADE. WORLD CLASS.

- Superior Quality Australian Made
- 3 Star WELS Rating
- Various Finishes
- 15 Year Warranty

As part of ACS commitment to quality products. Information provided in this data sheet is representative of the actual product available at the time of printing. Due to our commitment to continuous product design and development, the designs and specifications depicted are subject to change without notice. Please confirm all particulars with you ACS sales consultant prior to purchase. Each product is covered by a limited warranty. Please see our website for full terms and conditions. This drawing remains the property of ACS and should not be copied or distributed without ACS consent. © 2010 All Dimensions are approximate in mm and are not to scale.