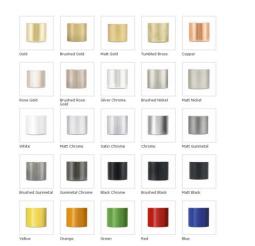

Code: SUB-25

Suba by Sussex

SUSSEX TAPS I AUSTRALIAN MADE. WORLD CLASS.

- Superior Quality Australian Made
- 3 Star WELS Rating
- Various Finishes
- 15 Year Warranty

As part of ACS commitment to quality products. Information provided in this data sheet is representative of the actual product available at the time of printing. Due to our commitment to continuous product design and development, the designs and specifications depicted are subject to change without notice. Please confirm all particulars with you ACS sales consultant prior to purchase. Each product is covered by a limited warranty. Please see our website for full terms and conditions. This drawing remains the property of ACS and should not be copied or distributed without ACS consent. © 2010 All Dimensions are approximate in mm and are not to scale.