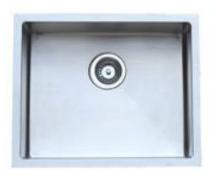

SINGLE STAINLESS STEEL SINK

SYDNEY Woollahra 163 Edgecliff Road Woollahra NSW 2025 T 02 9386 9809

Chatswood Unit 36/28 Barcoo Street Chatswood NSW 2067 T 02 9882 2044

> MELBOURNE Richmond 229 Swan Street Richmond VIC 3121 T 03 9428 9996

- Code: SUMO-07
- Superior Quality 18/10 Stainless
- Drop In or Under Mount
- Brushed Stainless Steel
- Australian Standard (SAI)
- AS/NZS 3718:2003

As part of ACS commitment to quality products. Information provided in this data sheet is representative of the actual product available at the time of printing. Due to our commitment to continuous product design and development, the designs and specifications depicted are subject to change without notice. Please continm all particulars with your ACS sales consultant prior to punchase. Each product is covered by a limited warranty. Please see our website for full terms and conditions. This drawing remains the property of ACS and should not be copied or distributed without ACS consent. © 2010 All Dimensions are approximate in mm and are not to scale.