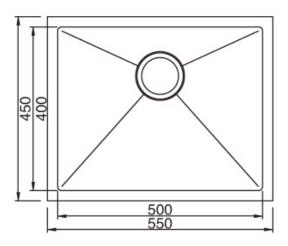

- Code: SUMO-07
- Superior Quality 18/10 Stainless
- Drop In or Under Mount
- Brushed Stainless Steel
- Australian Standard (SAI)
- AS/NZS 3718:2003

As part of ACS commitment to quality products. Information provided in this data sheet is representative of the actual product available at the time of printing. Due to our commitment to continuous product design and development, the designs and specifications depicted are subject to change without notice. Please continm all particulars with your ACS sales consultant prior to punchase. Each product is covered by a limited warranty. Please see our website for full terms and conditions. This drawing remains the property of ACS and should not be copied or distributed without ACS consent. © 2010 All Dimensions are approximate in mm and are not to scale.