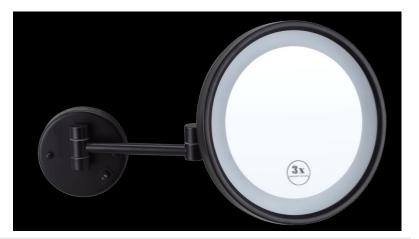

## Lumia Hotel Style Mirror

MAXIMUM LENGTH FROM WALL - 470MM LENGTH FROM WALL - 115MM WHEN FOLDED

- Code: THR-05
- 3 x Magnification
- 255mm Diameter
- Extends Up To 400mm
- 3 Watt White LED Light
- Concealed Wiring
- DR Brass Construction
- Matt Black