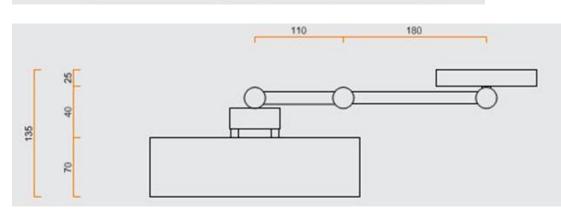

## Lumia Hotel Style Mirror

MAXIMUM LENGTH FROM WALL - 470MM LENGTH FROM WALL - 115MM WHEN FOLDED

- Code: THR-05
- 3 x Magnification
- 255mm Diameter
- Extends Up To 400mm
- 3 Watt White LED Light
- Concealed Wiring
- DR Brass Construction
- Matt Black