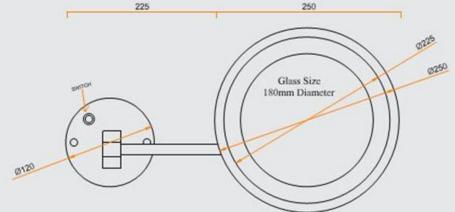

## Lumia Hotel Style Mirror

MAXIMUM LENGTH FROM WALL - 470MM LENGTH FROM WALL - 115MM WHEN FOLDED

- Code: THR-05
- 3 x Magnification
- 255mm Diameter
- Extends Up To 400mm
- 3 Watt White LED Light
- Concealed Wiring
- DR Brass Construction
- Matt Black