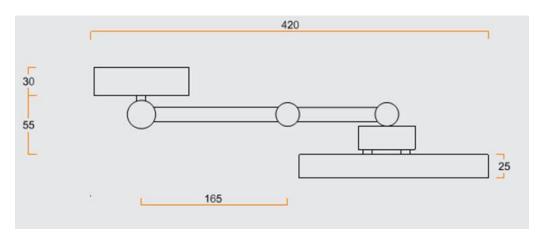

## **Lumia Hotel Style Mirror**

- · Code: THR-06
- 3 x Magnification
- 255mm Diameter
- Extends Up To 400mm
- 3 Watt White LED Light
- Concealed Wiring
- DR Brass Construction
- Matt Black