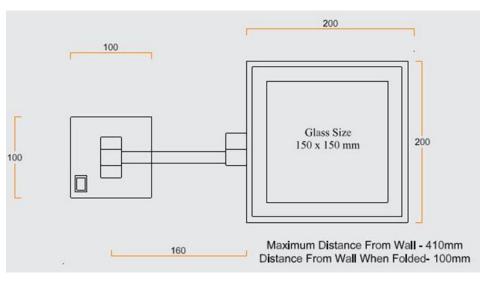

## **Lumia Hotel Style Mirror**

- · Code: THR-06
- 3 x Magnification
- 255mm Diameter
- Extends Up To 400mm
- 3 Watt White LED Light
- Concealed Wiring
- DR Brass Construction
- Matt Black