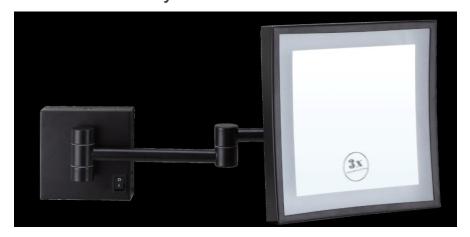

## **Lumia Hotel Style Mirror**

- · Code: THR-06
- 3 x Magnification
- 255mm Diameter
- Extends Up To 400mm
- 3 Watt White LED Light
- Concealed Wiring
- DR Brass Construction
- Matt Black