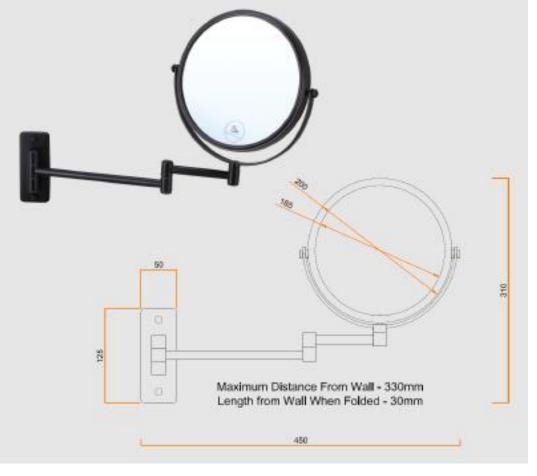

## Lumia Hotel Style Mirror

SYDNEY Woollahra 163 Edgecliff Road Woollahra NSW 2025 T 02 9386 9809

Chatswood Unit 36/28 Barcoo Street Chatswood NSW 2067 T 02 9882 2044

> MELBOURNE Richmond 229 Swan Street Richmond VIC 3121 T 03 9428 9996

- Code: THR-07
- 5 x Magnification
- · 200mm Diameter
- Extends Up To 330mm
- DR Brass Construction
- Matt Black

As part of ACS commitment to quality products. Information provided in this data sheet is representative of the actual product available at the time of printing. Due to our commitment to continuous product design and development, the designs and specifications depicted are subject to change without notice. Please confirm all particulars with your ACS sales consultant prior to purchase. Each product is covered by a limited warranty. Please see un website for full terms and conditions. This drawing remains the property of ACS and should not be copied or distributed without ACS consent. © 2010 All Dimensions are approximate in mm and are not to scale.