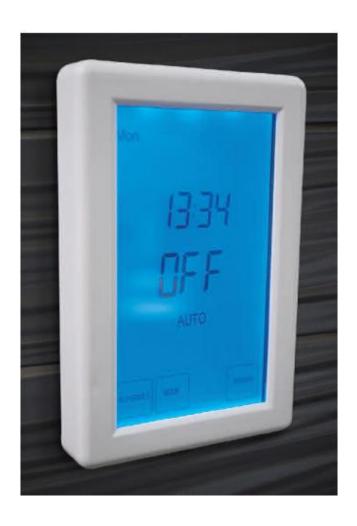

## **HEATED TOWEL RAIL - DIGITALTOUCH SCREEN TIMER**

- •Code: TIM-01
- Polar White with Blue backlit display
- •Thermostat Control
- Manual or Program mode
- Timing Mode Allows, 2 on and 2 off times per day.
- 5/2 or 7 day timing mode
- Keypad Lock function
- 120mm x 80mm x 18mm (fits into a standard wall box / bracket)
- 2 year warranty
- Available In vertical or horizontal Orientation
- •16 Amp rating (suitable for all heated towel rails)