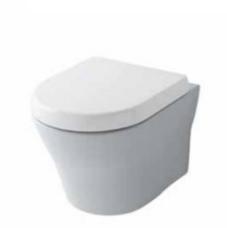

## Product Code: TOTO-03 Urbanique Wall Hung Pan with Soft Close Seat

- Wall Hung type, easy cleaning
- Tornado Flushing for powerful flushing effect with less amount of water
- CeFiONtect prevents debris on toilet surface
- Rimless bowl design ensures easy cleaning and ultimate hygiene
- Water Saving

Flush System : Tornado (Wash Down)

Water Use : 4.5L / 3L Rough-in : H=220 mm Bowl Shape : D-Shape

Water Pressure : 0.05MPa~0.75MPa Size : 394W x 530D x 339H mm

## Parts description

- D-Shape Wall Hung Closet Bowl (for Concealed Cistern) (P-Trap) (Rough-in H=220)
- Soft Close Seat & Cover (Urea Resin)

White (cefiontect)