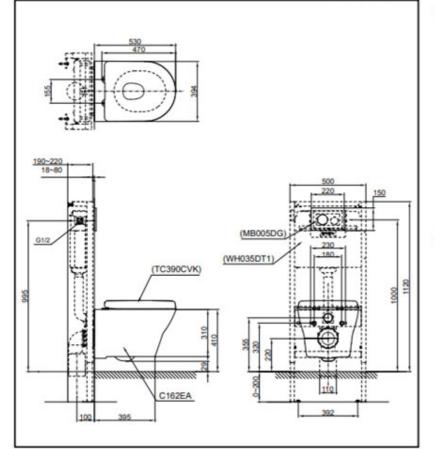

Flush System : Tornado (Wash Down)

Water Use : 4.5L / 3L Rough-in : H=220 mm Bowl Shape : D-Shape

Water Pressure : 0.05MPa~0.75MPa Size : 394W x 530D x 339H mm

## Parts description

- D-Shape Wall Hung Closet Bowl (for Concealed Cistern) (P-Trap) (Rough-in H=220)
- Soft Close Seat & Cover (Urea Resin)

White (cefiontect)