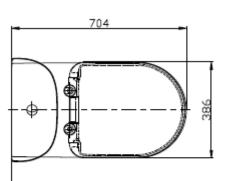

- CeFiONtect prevents debris on toilet surface

 Rimless bowl design ensures easy cleaning and ultimate hygiene

- Can be installed with D Shape TCF6412AT & TCF4732AT

Specifications: Size: 740 x 416 x 844mm Color: White Rough-In: 305mm