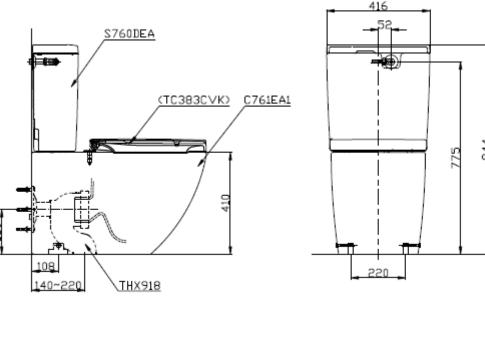

- CeFiONtect prevents debris on toilet surface

 Rimless bowl design ensures easy cleaning and ultimate hygiene

- Can be installed with D Shape TCF6412AT & TCF4732AT

Specifications: Size: 740 x 416 x 844mm Color: White Rough-In: 305mm