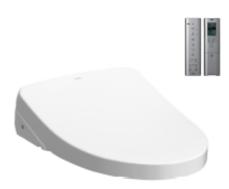

#### Washlet (Elongate) 389W x 529D x 129H mm with Remote control

Caution:WASHLET may not fit certain toilet bowl design.
Please check the compatibility of WASHLET and your toilet
bowl prior purchase.

## Parts description

 WASHLET Elongated

White #NW1

Please consult a TOTO representative for

details