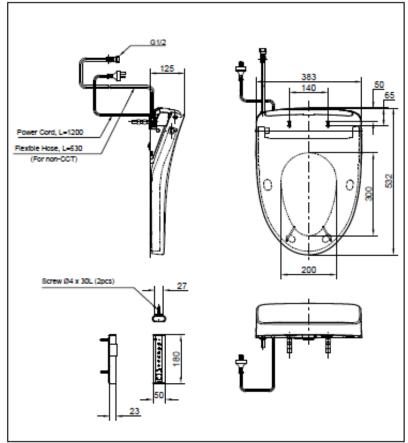

## Specifications 5 4 1

Bowl Shape : Elongated Water Pressure : 0.05Mpa~0.75

Water Pressure : 0.05Mpa~0.75Mpa Power Rating : 220~240V , 50/60Hz , 830~839W

830~839V : 1.2 m

Length of : 1.2 m Power Cord Material : Plastic

Size : 383W x 532D x 125H mm