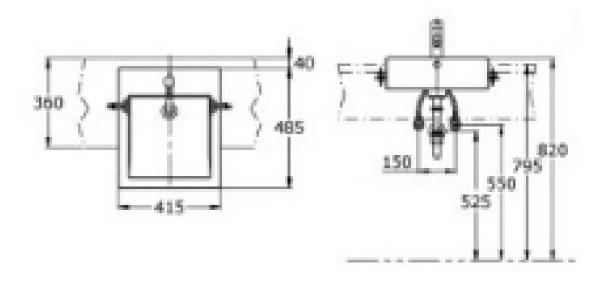

## Semi Recessed Basin

**Features:** 

- Squarish, sleek and stylish design console lavatory

Specifications: Material: Ceramic Size: 415W x 485D x 127D mm Colors:White

**ACS** DESIGNER BATHROOMS

1300 898 889