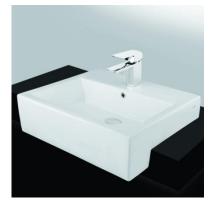

## Semi Recessed Basin

**Features:** 

- Squarish, sleek and stylish design console lavatory

Specifications: Material: Ceramic Size: 415W x 485D x 127D mm Colors:White

**ACS** DESIGNER BATHROOMS

1300 898 889