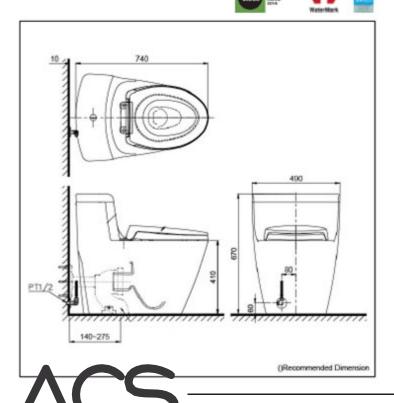

## **S**pecifications

Flush system: TORNADO FLUSH

Water Use: 4.5L / 3L

Rough-in: 140~275 mm (S-Trap)

Bowl Shape: Elongated

Water Pressure: 0.07MPa~0.75MPa Size: 498Wx740Dx670H mm