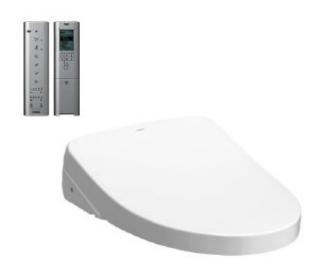

### Product Code: TOTO-35a

TOTO One Piece Toilet + Washlet With Concealed System (Elongate)

No Soft closing seat

- EWATER+ spreads out and keeps clean toilet bowl and nozzle by preventing bacterial with sanitizing effect
- Auto lid opening and closing
- Maximized comfort function with new wide front and pulsating cleansing
- Fully equipped with comfortable rear, front and oscillating cleansing functions
- Build-in with Motion Sensor Microwave technology
- Infrared Sensor for remote control capabilities
- Adjustable WARM AIR DRYING
- HEATED SEAT with temperature control
- Auto powerful DEODORIZER activates after every usage

#### Parts description

 (Concealed WASHLET) Elongated

White