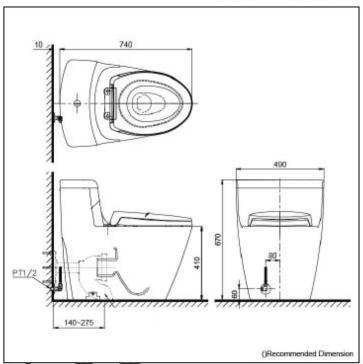

## Specifications 4 1

Flush system: TORNADO FLUSH

Water Use: 4.5L / 3L

Rough-in: 140~275 mm (S-Trap)

Bowl Shape: Elongated

Water Pressure: 0.07MPa~0.75MPa Size: 498Wx740Dx670H mm