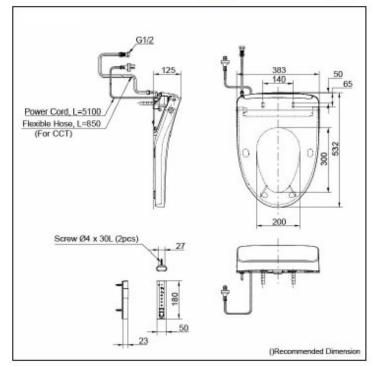

EWATER+ is made from tap water by electrolyzed chloride ion without any chemicals. After use, it returns to normal water in the state of safe and environmental friendly

Bowl Shape: Elongated

Water Pressure: 0.05Mpa~0.75Mpa Power Rating: 220~240V, 50/60Hz,

830~839W

Length of Power 1.2 m

ord:

Material: Plastic

Size: 383W x 532D x 125H mm