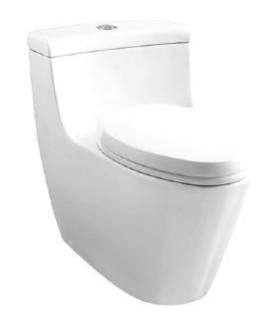

### Product Code: TOTO-35a

TOTO One Piece Toilet + Washlet With Concealed System (Elongate)

No Soft closing seat

- Unique sculpted design, high profile One-Piece Toilet
- CEFIONTECT Technology: super smooth, ion barrier glazing for a clean toilet bowl
- TORNADO FLUSH for powerful flushing effect with less amount of water
- RIMLESS DESIGN, seamless easy-clean bowl design

#### Parts description

- Elongated One-Piece Toilet
- One piece toilet with Concealed feature, hiding all wiring inside the bowl

White (CEFIONTECT)