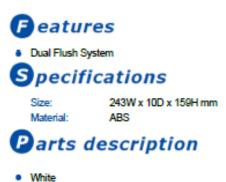

## Product Code: TOTO-40

TOTO Cistern Button - ABS - Matt White - Square

ACS<sup>-</sup>

1300 898 889