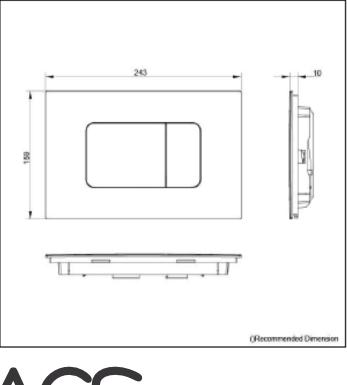

## Product Code: TOTO-40

TOTO Cistern Button - ABS - Matt White - Square

ACS<sup>-</sup>

1300 898 889