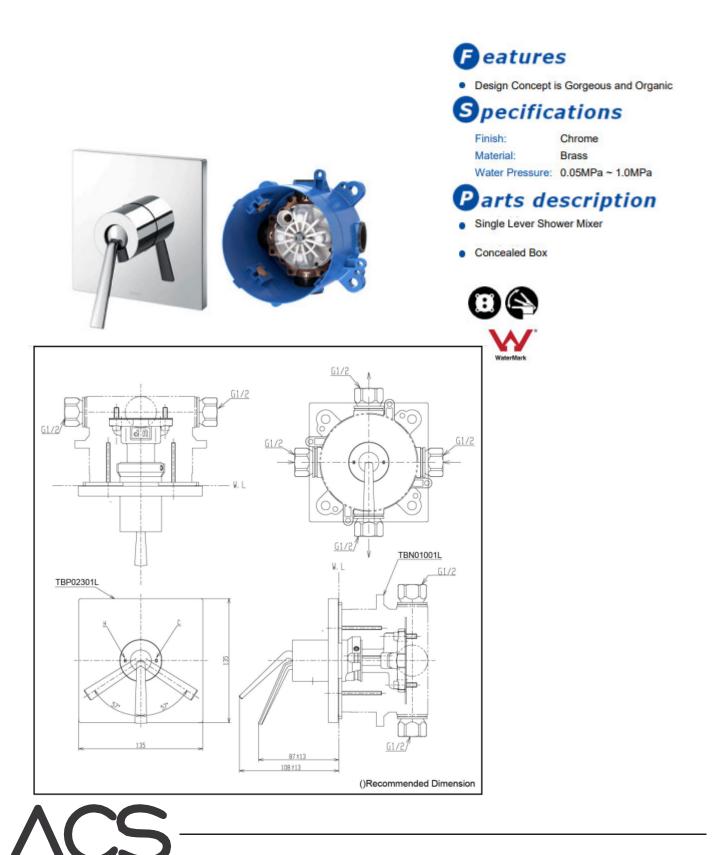

## Product Code: TOTO-43

TOTO ZL Series Single Lever Shower Mixer

1300 898 889

www.acsbathrooms.com.au

As part of ACS commitment to quality products. Information provided in this data sheet is representative of the actual product aavailable at the time of printing. Due to our commitment to continuous product design and development, the designs and specifications depicted are subject to change withoutt notice. Please confirm all particulars with your ACS sales consultant prior to purchase. Each product is covered by a limited warranty. Please see our website for full terms and conditions. This drawing remains the property of ACS and should not be copied or distributed without ACS consent. © 2010 All Dimensions are approximate in mm and are not to scale.