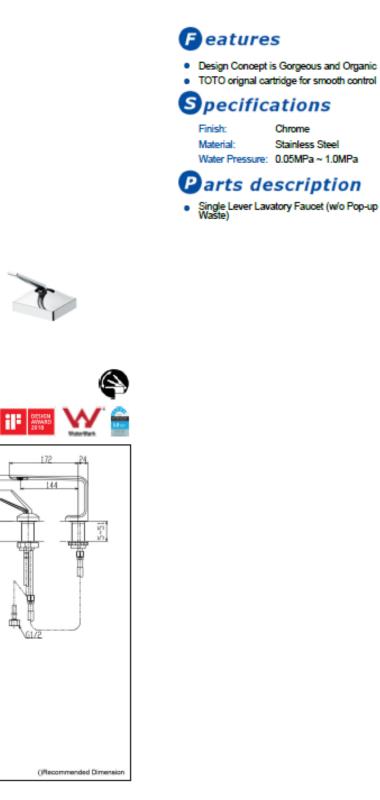

## Product Code: TOTO-45

TOTO ZL Series Single Lever Lavatory Faucet (Short w/o Pop-up Waste)

Pview

L=850

į٩

#35±2

1300 898 889

www.acsbathrooms.com.au