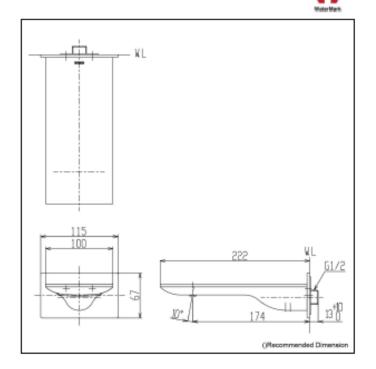

### Specifications 5 4 1

Finish: Chrome Material: Brass Water Pressure: 0.05MPa ~ 1.0MPa

#### Parts description

Bath Spout

ACS

1300 898 889