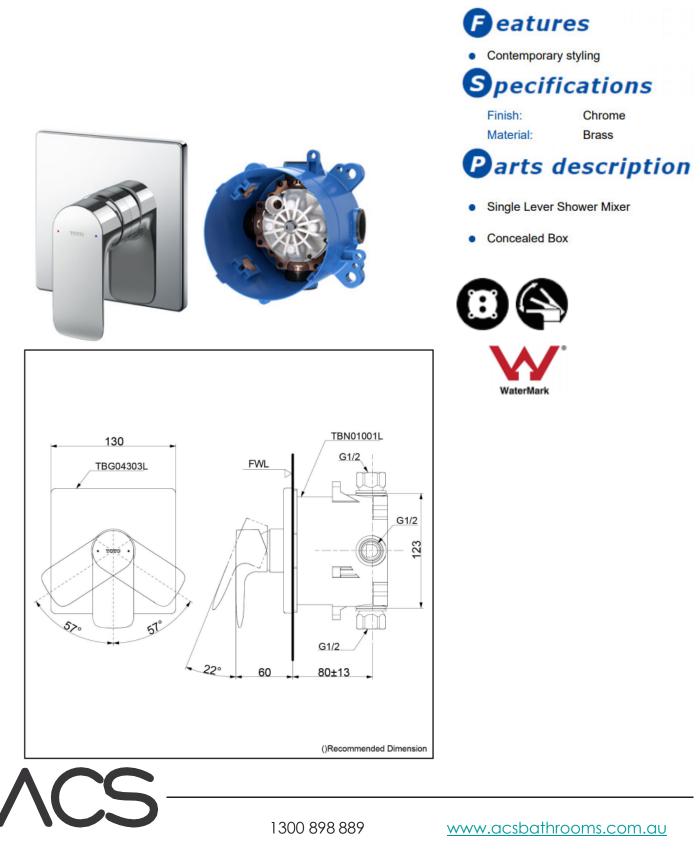

## **Product Code: TOTO-49** TOTO GA Series Single Lever Shower Mixer

As part of ACS commitment to quality products. Information provided in this data sheet is representative of the actual product aavailable at the time of printing. Due to our commitment to continuous product design and development, the designs and specifications depicted are subject to Anape without notice. Please confirm all particulars with your ACS sales consultant prior to purchase. Each product is covered by a limited warranty. Please see our website for full terms and conditions. This drawing remains the property of ACS and should not be copied or distributed without ACS consent. © 2010 All Dimensions are approximate in mm and are not to scale.