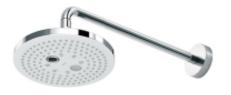

# Product Code: TOTO-59

TOTO G Selection Over Head Shower (Wall Type) (2 mode) Round

TOTO

### **F**eatures

- 2 mode functions, Round shape over head shower (Comfort Wave & Warm Spa)
- Safety with anti-drop mechanism

# **S**pecifications

| Water Pressure: | 0.05 Mpa ~ 1.0 Mpa                   |
|-----------------|--------------------------------------|
| Finish:         | Chrome                               |
| Material:       | Brass (Body)<br>ABS Plastic (Shower) |
| Shape:          | Round                                |
| Size:           | Diameter: 220mm                      |