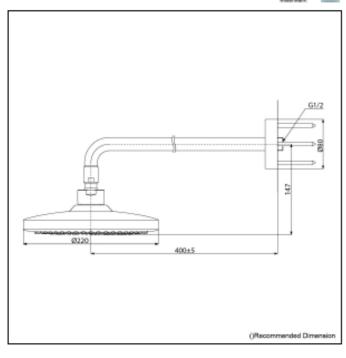

# **S**pecifications

| Water Pressure: | 0.05 Mpa ~ 1.0 Mpa                   |
|-----------------|--------------------------------------|
| Finish:         | Chrome                               |
| Material:       | Brass (Body)<br>ABS Plastic (Shower) |
| Shape:          | Round                                |
| Size:           | Diameter: 220mm                      |

## Parts description

Over Head Shower (Wall Type) (2 mode)

1300 898 889