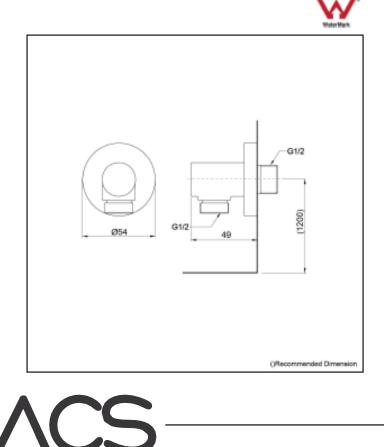

### **S**pecifications

| Water Pressure: | 0.05Mpa ~ 0.75Mpa    |
|-----------------|----------------------|
| Finish:         | Chrome               |
| Material:       | ABS Plastic (Shower) |
| Shape:          | Round                |
| Dimension:      | Diameter: 110mm      |