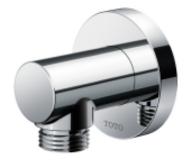

1300 898 889

#### www.acsbathrooms.com.au

As part of ACS commitment to quality products. Information provided in this data sheet is representative of the actual productt aavailable at the time of printing. Due to our commitment to continuous product design and development, the designs and specifications depicited are subject to change without notice. Please confirm all particulars with your ACS sales consultant print or purchase. Each product is covered by a limited warranty. Please see our website for full terms and conditions. This drawing remains the property of ACS and should not be copied or distributed without ACS consent. © 2010 All Dimensions are approximate in mm and are not to scale.

## **TOTO** Product Code: TOTO-64 TOTO G Selection Hand Shower (1 mode) Round With Elbow







1300 898 889

#### www.acsbathrooms.com.au

As part of ACS commitment to quality products. Information provided in this data sheet is representative of the actual productt aavailable at the time of printing. Due to our commitment to continuous product design and development, the designs and specifications depicted are subject to change without notice. Please confirm all particulars with our ACS sales consultant prior to purclase. Each product is covered by a limited warrary. Please see our website for full terms and conditors. This drawing remains the property of ACS and should not be copied or distributed without ACS consent. © 2010 All Dimensions are approximate in mm and are not to scale.