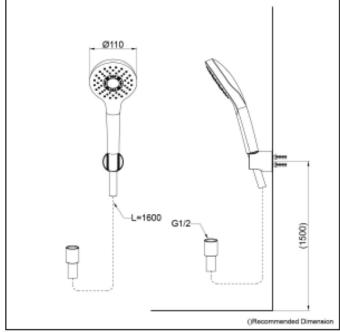

### **S**pecifications

| Water Pressure: | 0.05Mpa ~ 0.75Mpa    |
|-----------------|----------------------|
| Finish:         | Chrome               |
| Material:       | ABS Plastic (Shower) |
| Shape:          | Round                |
| Dimension:      | Diameter: 110mm      |

#### Parts description

Hand Shower (1 mode)

1300 898 889