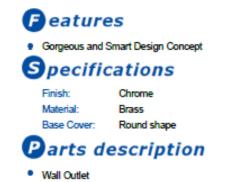

#### 🕞 eatures

- 1 mode function with Round shape hand shower (Comfort Wave)
- Comfortable use with anti-rotation mechanism

### **S**pecifications

| Water Pressure: | 0.05Mpa ~ 0.75Mpa    |
|-----------------|----------------------|
| Finish:         | Chrome               |
| Material:       | ABS Plastic (Shower) |
| Shape:          | Round                |
| Dimension:      | Diameter: 110mm      |

#### Parts description

Hand Shower (1 mode)

1300 898 889