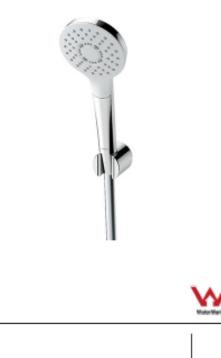

# TOTO G Selection Hand Shower (1 mode) Round With Elbow

#### 🕞 eatures

- 1 mode function with Round shape hand shower (Comfort Wave)
- Comfortable use with anti-rotation mechanism

### **S**pecifications

| Water Pressure: | 0.05Mpa ~ 0.75Mpa    |
|-----------------|----------------------|
| Finish:         | Chrome               |
| Material:       | ABS Plastic (Shower) |
| Shape:          | Round                |
| Dimension:      | Diameter: 110mm      |