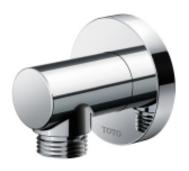

## Product Code: TOTO-65

TOTO G Selection Hand Shower (3 mode) Round With Elbow

Gorgeous and Smart Design Concept

Finish: Chrome

Material: Brass

Base Cover: Round shape

Parts description

Wall Outlet