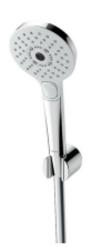

## Product Code: TOTO-65

TOTO G Selection Hand Shower (3 mode) Round With Elbow

- 3 mode function, Round shape hand shower (Warm Pillar, Comfort Wave, Active Wave)
- Comfortable use with anti-rotation mechanism

## Parts description

Hand Shower (3 mode)