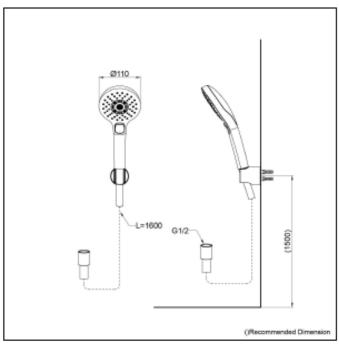

## Specifications 4 1

Water Pressure: 0.05Mpa ~ 0.75Mpa

Finish: Chrome

Material: ABS Plastic (Shower)

Shape: Round

Dimension: Diameter: 110mm

## Parts description

Hand Shower (3 mode)