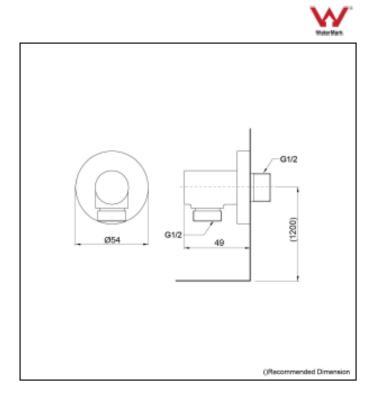

## Product Code: TOTO-65

TOTO G Selection Hand Shower (3 mode) Round With Elbow

Gorgeous and Smart Design Concept

Finish: Chrome

Material: Brass

Base Cover: Round shape

Parts description

Wall Outlet