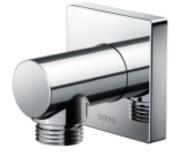

## **TOTO** Product Code: TOTO-66 TOTO G Selection Hand Shower (1 mode) Square With Elbow

## Product Code: TOTO-66

TOTO G Selection Hand Shower (1 mode) Square With Elbow

TOTO

1300 898 889

www.acsbathrooms.com.au

As part of ACS commitment to quality products. Information provided in this data sheet is representative of the actual productt available at the time of printing. Due to our commitment to continuous product design and development, the designs and specifications depicited are subject to change without notice. Please confirm all particulars with your ACS sales consultant print or purchase. Each product is covered by a limited warrary. Please see our website for full terms and conditions. This drawing remains the property of ACS and should not be copied or distributed without ACS consent. © 2010 All Dimensions are approximate in mm and are not to scale.