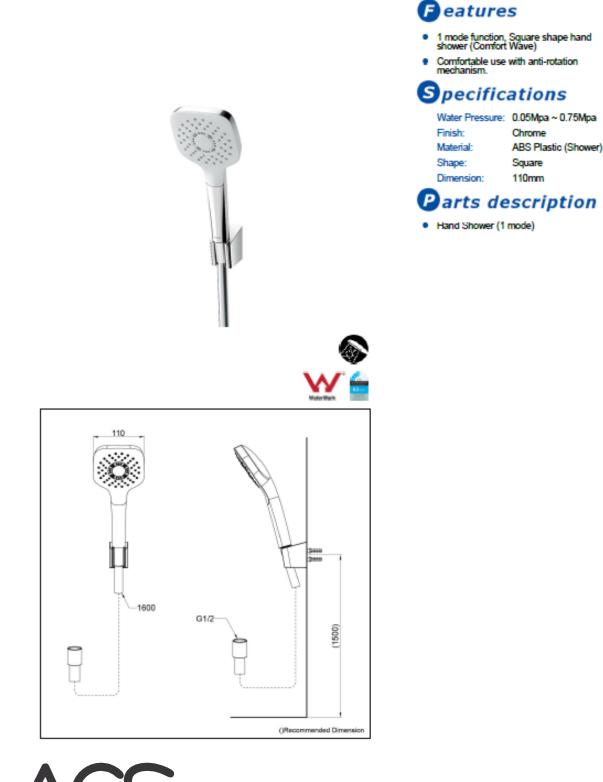

## **TOTO** Product Code: TOTO-66 TOTO G Selection Hand Shower (1 mode) Square With Elbow

## Product Code: TOTO-66

TOTO G Selection Hand Shower (1 mode) Square With Elbow

TOTO

1300 898 889

www.acsbathrooms.com.au

As part of ACS commitment to quality products. Information provided in this data sheet is representative of the actual productt available at the time of printing. Due to our commitment to continuous product design and development, the designs and specifications depicited are subject to change without notice. Please confirm all particulars with your ACS sales consultant print or purchase. Each product is covered by a limited warrary. Please see our website for full terms and conditions. This drawing remains the property of ACS and should not be copied or distributed without ACS consent. © 2010 All Dimensions are approximate in mm and are not to scale.