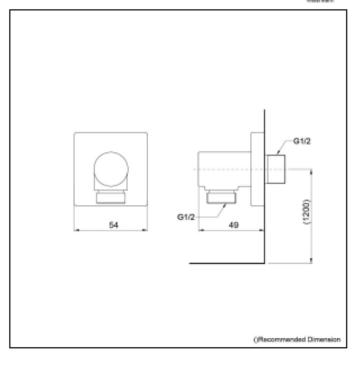

## **TOTO** Product Code: TOTO-66 TOTO G Selection Hand Shower (1 mode) Square With Elbow

## Product Code: TOTO-66

TOTO G Selection Hand Shower (1 mode) Square With Elbow

TOTO

1300 898 889

www.acsbathrooms.com.au

As part of ACS commitment to quality products. Information provided in this data sheet is representative of the actual productt available at the time of printing. Due to our commitment to continuous product design and development, the designs and specifications depicited are subject to change without notice. Please confirm all particulars with your ACS sales consultant print or purchase. Each product is covered by a limited warrary. Please see our website for full terms and conditions. This drawing remains the property of ACS and should not be copied or distributed without ACS consent. © 2010 All Dimensions are approximate in mm and are not to scale.