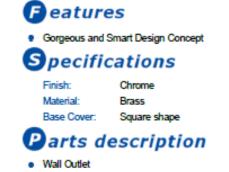

## **TOTO** Product Code: TOTO-66 TOTO G Selection Hand Shower (1 mode) Square With Elbow

## Product Code: TOTO-66

TOTO G Selection Hand Shower (1 mode) Square With Elbow

TOTO

1300 898 889

www.acsbathrooms.com.au

As part of ACS commitment to quality products. Information provided in this data sheet is representative of the actual productt available at the time of printing. Due to our commitment to continuous product design and development, the designs and specifications depicited are subject to change without notice. Please confirm all particulars with your ACS sales consultant print or purchase. Each product is covered by a limited warrary. Please see our website for full terms and conditions. This drawing remains the property of ACS and should not be copied or distributed without ACS consent. © 2010 All Dimensions are approximate in mm and are not to scale.