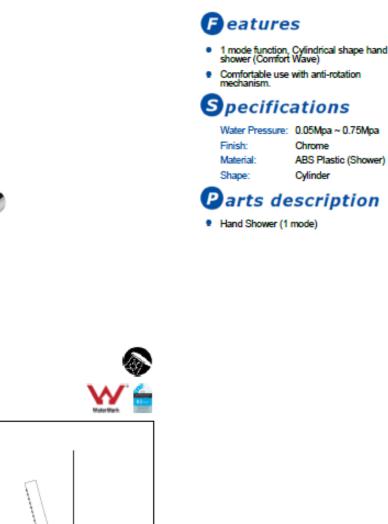

## тото

## Product Code: TOTO-68

TOTO G Selection Hand Shower Microphone (1 mode) Round With Elbow