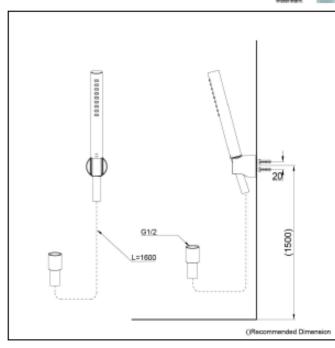

## Product Code: TOTO-68

TOTO G Selection Hand Shower Microphone (1 mode) Round With Elbow

## Product Code: TOTO-68

TOTO G Selection Hand Shower Microphone (1 mode) Round With Elbow

TOTO