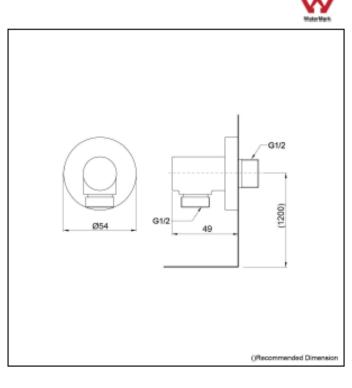

As part of ACS commitment to quality products. Information provided in this data sheet is representative of the actual productt available at the time of printing. Due to our commitment to continuous product design and development, the designs and specifications depicted are subject to change without notice. Please confirm all particulars with your ACS sales consultant print to purchase. Each product is covered by a limited warrary. Please see our website for full terms and conditions. This drawing remains the property of ACS and should not be copied or distributed without ACS consent. © 2010 All Dimensions are approximate in mm and are not to scale.

## Product Code: TOTO-68

TOTO G Selection Hand Shower Microphone (1 mode) Round With Elbow



TOTO





### Parts description

Wall Outlet





1300 898 889

#### www.acsbathrooms.com.au

As part of ACS commitment to quality products. Information provided in this data sheet is representative of the actual productt aavailable at the time of printing. Due to our commitment to continuous product design and development, the designs and specifications depicted are subject to change without notice. Please confirm all particulars with our ACS sales consultant prior to purchase. Each product is covered by a limited warranty. Please see our weeksite for full terms and conditions. This drawing remains the property of ACS and should not be copied or distributed without ACS consent. © 2010 All Dimensions are approximate in mm and are not to scale.