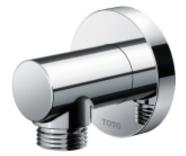

**

1300 898 889

#### www.acsbathrooms.com.au

As part of ACS commitment to quality products. Information provided in this data sheet is representative of the actual productt available at the time of printing. Due to our commitment to continuous product design and development, the designs and specifications depicted are subject to change without notice. Please confirm all particulars with your ACS sales consultant print to purchase. Each product is covered by a limited warrary. Please see our website for full terms and conditions. This drawing remains the property of ACS and should not be copied or distributed without ACS consent. © 2010 All Dimensions are approximate in mm and are not to scale.

## Product Code: TOTO-68

TOTO G Selection Hand Shower Microphone (1 mode) Round With Elbow



TOTO





### Parts description

Wall Outlet





1300 898 889

#### www.acsbathrooms.com.au

As part of ACS commitment to quality products. Information provided in this data sheet is representative of the actual productt aavailable at the time of printing. Due to our commitment to continuous product design and development, the designs and specifications depicted are subject to change without notice. Please confirm all particulars with our ACS sales consultant prior to purchase. Each product is covered by a limited warranty. Please see our weeksite for full terms and conditions. This drawing remains the property of ACS and should not be copied or distributed without ACS consent. © 2010 All Dimensions are approximate in mm and are not to scale.