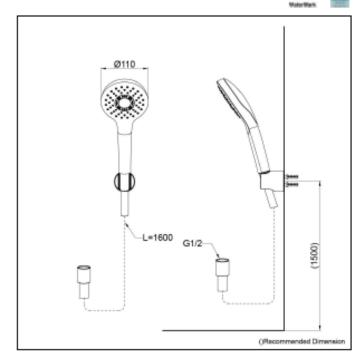

# Product Code: TOTO-70

TOTO G Selection Hand Shower (1 mode) Round With Elbow & 900mm Rail

## **S**pecifications

| Water Pressure: | 0.05Mpa ~ 0.75Mpa    |
|-----------------|----------------------|
| Finish:         | Chrome               |
| Material:       | ABS Plastic (Shower) |
| Shape:          | Round                |
| Dimension:      | Diameter: 110mm      |
|                 |                      |

### Parts description

Hand Shower (1 mode)

1300 898 889

www.acsbathrooms.com.au

As part of ACS commitment to quality products. Information provided in this data sheet is representative of the actual product available at the time of printing. Due to our commitment to continuous product design and development, the designs and specifications depicted are subject to Anape without notice. Please confirm all particulars with your ACS sates consultant prior to purchase. Each product is covered by a limited warranty. Please see our website for full terms and conditions. This drawing remains the property of ACS and should not be copied or distributed without ACS consent. © 2010 All Dimensions are approximate in mm and are not to scale.