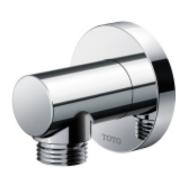

#### Finish: Chrome Material: Brass Base Cover: Round shape

#### Parts description

Wall Outlet

1300 898 889

www.acsbathrooms.com.au

As part of ACS commitment to quality products. Information provided in this data sheet is representative of the actual product available at the time of printing. Due to our commitment to continuous product design and development, the designs and specifications depicted are subject to change without notice. Please confirm all particulars with your ACS sates consultant prior to purchase. Each product is covered by a limited warranty. Please see our website for full terms and conditions. This drawing remains the property of ACS and should not be copied or distributed without ACS consent. © 2010 All Dimensions are approximate in mm and are not to scale.