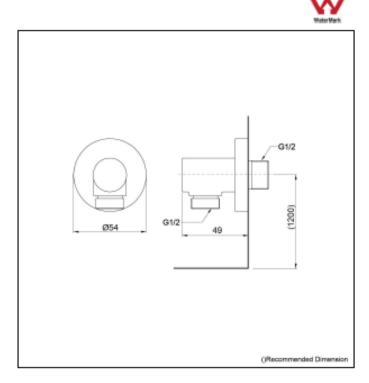

## TOTO Product Code: TOTO-70 TOTO G Selection Hand Shower (1 mode) Round With Elbow & 900mm Rail

#### Finish: Chrome Material: Brass Base Cover: Round shape

#### Parts description

Wall Outlet

1300 898 889

www.acsbathrooms.com.au

As part of ACS commitment to quality products. Information provided in this data sheet is representative of the actual product available at the time of printing. Due to our commitment to continuous product design and development, the designs and specifications depicted are subject to change without notice. Please confirm all particulars with your ACS sates consultant prior to purchase. Each product is covered by a limited warranty. Please see our website for full terms and conditions. This drawing remains the property of ACS and should not be copied or distributed without ACS consent. © 2010 All Dimensions are approximate in mm and are not to scale.