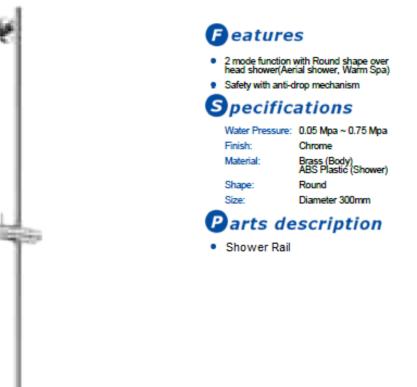

## 🕞 eatures

- 1 mode function with Round shape hand shower (Comfort Wave)
- Comfortable use with anti-rotation mechanism

## **S**pecifications

| Water Pressure: | 0.05Mpa ~ 0.75Mpa    |
|-----------------|----------------------|
| Finish:         | Chrome               |
| Material:       | ABS Plastic (Shower) |
| Shape:          | Round                |
| Dimension:      | Diameter: 110mm      |
|                 |                      |

### Parts description

Hand Shower (1 mode)

1300 898 889

www.acsbathrooms.com.au

As part of ACS commitment to quality products. Information provided in this data sheet is representative of the actual product available at the time of printing. Due to our commitment to continuous product design and development, the designs and specifications depicted are subject to Anape without notice. Please confirm all particulars with your ACS sates consultant prior to purchase. Each product is covered by a limited warranty. Please see our website for full terms and conditions. This drawing remains the property of ACS and should not be copied or distributed without ACS consent. © 2010 All Dimensions are approximate in mm and are not to scale.