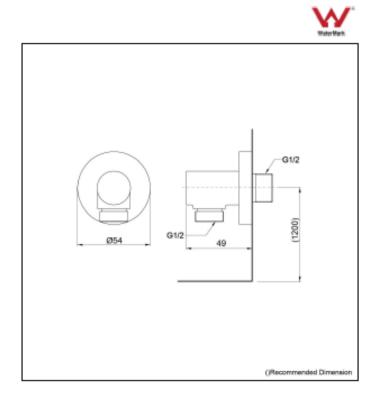

# TOTO

## **Product Code: TOTO-71**

TOTO G Selection Hand Shower (3 mode) Round With Elbow & 900mm Rail

Gorgeous and Smart Design Concept

Finish: Chrome
Material: Brass
Base Cover: Round shape

Wall Outlet