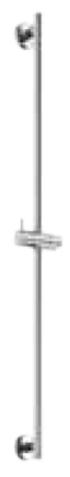

### **Product Code: TOTO-71**

TOTO G Selection Hand Shower (3 mode) Round With Elbow & 900mm Rail

- 2 mode function with Round shape over head shower(Aerial shower, Warm Spa)
- Safety with anti-drop mechanism

#### **S**pecifications

Water Pressure: 0.05 Mpa ~ 0.75 Mpa

inish: Chrome

Material: Brass (Body) ABS Plastic (Shower)

Shape: Round

Size: Diameter 300mm

Parts description

Shower Rail