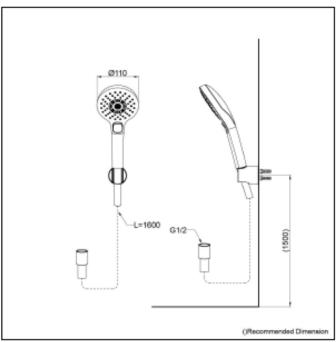

### **Product Code: TOTO-71**

TOTO G Selection Hand Shower (3 mode) Round With Elbow & 900mm Rail

- 3 mode function, Round shape hand shower (Warm Pillar, Comfort Wave, Active Wave)
- Comfortable use with anti-rotation mechanism

#### Specifications 5 4 1

Water Pressure: 0.05Mpa ~ 0.75Mpa

Finish: Chrome

Material: ABS Plastic (Shower)

Shape: Round

Dimension: Diameter: 110mm

Hand Shower (3 mode)