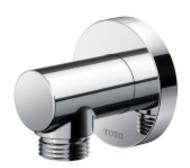

## **Product Code: TOTO-71**

TOTO G Selection Hand Shower (3 mode) Round With Elbow & 900mm Rail

Gorgeous and Smart Design Concept

Finish: Chrome
Material: Brass
Base Cover: Round shape

Wall Outlet