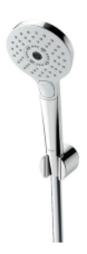

### **Product Code: TOTO-71**

TOTO G Selection Hand Shower (3 mode) Round With Elbow & 900mm Rail

- 3 mode function, Round shape hand shower (Warm Pillar, Comfort Wave, Active Wave)
- Comfortable use with anti-rotation mechanism

#### Specifications 5 4 1

Water Pressure: 0.05Mpa ~ 0.75Mpa

Finish: Chrome

Material: ABS Plastic (Shower)

Shape: Round

Dimension: Diameter: 110mm

Hand Shower (3 mode)