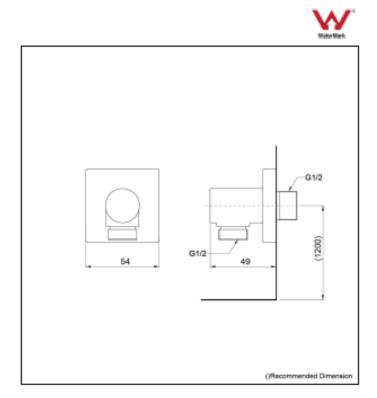

# **Product Code: TOTO-73**

TOTO G Selection Hand Shower (3 mode) Square With Elbow & 900mm Rail

Gorgeous and Smart Design Concept

Finish: Chrome
Material: Brass
Base Cover: Square shape

Wall Outlet