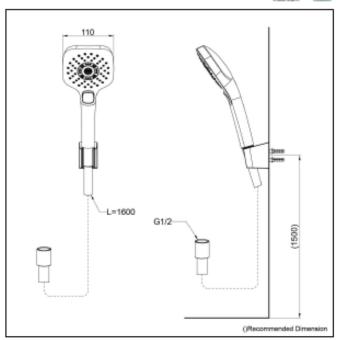

## Product Code: TOTO-73

TOTO G Selection Hand Shower (3 mode) Square With Elbow & 900mm Rail

- 3 mode function, Square shape hand shower (Warm Pillar, Comfort Wave, Active Wave)
- Comfortable use with anti-rotation mechanism.

Water Pressure: 0.05Mpa ~ 0.75Mpa

110mm

Finish: Chrome

Material: ABS Plastic (Shower) Shape: Square

Hand Shower (3 mode)

Dimension: