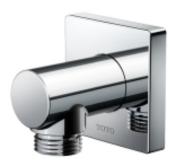

# **Product Code: TOTO-73**

TOTO G Selection Hand Shower (3 mode) Square With Elbow & 900mm Rail

Gorgeous and Smart Design Concept

Finish: Chrome
Material: Brass
Base Cover: Square shape

Wall Outlet