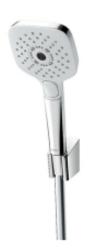

## Product Code: TOTO-73

TOTO G Selection Hand Shower (3 mode) Square With Elbow & 900mm Rail

- 3 mode function, Square shape hand shower (Warm Pillar, Comfort Wave, Active Wave)
- Comfortable use with anti-rotation mechanism.

Water Pressure: 0.05Mpa ~ 0.75Mpa

110mm

Finish: Chrome

Material: ABS Plastic (Shower) Shape: Square

Hand Shower (3 mode)

Dimension: