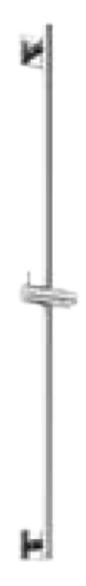

### **S**pecifications

Water Pressure: 0.05 Mpa ~ 0.75 Mpa

Finish: Chrome

Material: Brass (Body) ABS Plastic (Shower)

hape: Round

Size: Diameter 300mm

Parts description

Shower Rail