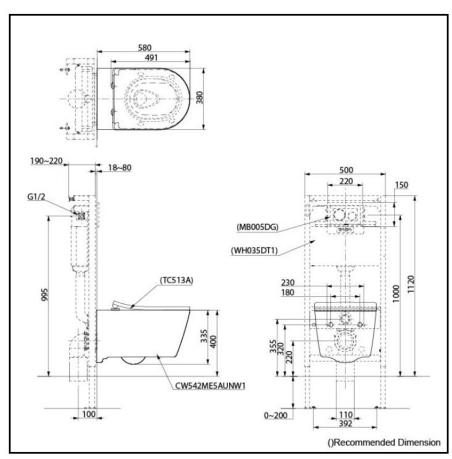

# Specifications 5 4 1

Flush system: TORNADO FLUSH

Water Use: 4.5L / 3L H=220 mm Rough-in: Bowl Shape: D-Shape

Water Pressure: 0.05MPa~0.75MPa 380Wx580Dx335H mm

# Parts description

### Seat & Cover is not included.

- D-Shape Wall Hung Closet Bowl (P-Trap) (w/o Concealed Washlet Connection) (Rough-in 220)
- Seat & Cover