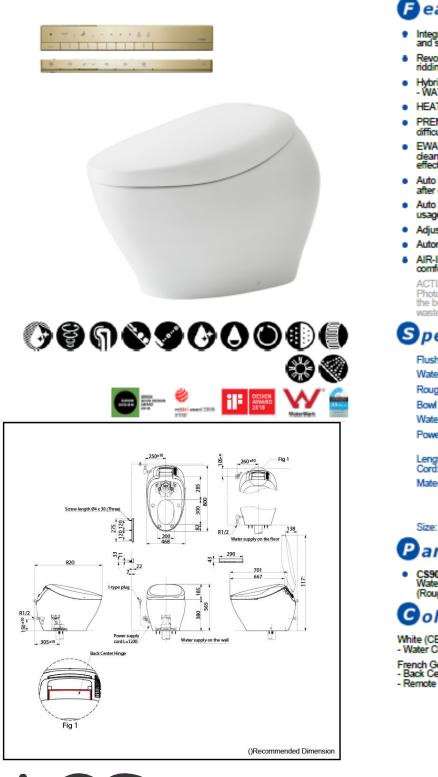

## **S**pecifications

TORNADO FLUSH Flush system: Water Use: 4.5L/3L Rough-in: 305 mm Bowl Shape: Elongated Water Pressure: 0.2MPa~0.75MPa Power Rating:

220~240V, 50/60Hz, 835~845W

Length of Power 1.2 m Cord:

Material:

Bowl - Vitreous China Seat & Cover - Plastic Remote Controller -Aluminium

468Wx800Dx565H mm

## Parts description

CS901VC Water Closet Bowl (S-Trap) (Rough-in 305)

White (CEFIONTECT) - Water Closet Bowl

French Gold - Back Center Hinge

- Remote Controller