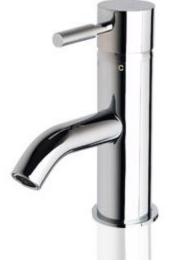

Voda by Sussex

SUSSEX TAPS | AUSTRALIAN MADE. WORLD CLASS.

- Code: VOD-01
- Superior Quality Australian Made
- 4 Star WELS Rating
- Various Finishes
- 15 Year Warranty

As part of ACS commitment to quality products. Information provided in this data sheet is representative of the actual product available at the time of printing. Due to our commitment to continuous product design and development, the designs and specifications depicted are subject to change without notice. Please confirm all particulars with your ACS sales consultant poir to purchase. Each product is covered by a limited warranty. Please see our website for full terms and conditions. This drawing remains the property of ACS and should not be copied or distributed without ACS consent. © 2010 All Dimensions are approximate in mm and are not to scale.