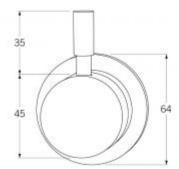

Voda by Sussex

SUSSEX TAPS | AUSTRALIAN MADE. WORLD CLASS.

- Code: VOD-04
- Superior Quality Australian Made
- Various Finishes
- 15 Year Warranty

As part of ACS commitment to quality products. Information provided in this data sheet is representative of the actual product available at the time of printing. Due to our commitment to continuous product design and development, the designs and specifications depicted are subject to change without notice. Please confirm all particulars with you ACS sales consultant poir to punchase. Each product is covered by a limited warranny. Please see our website for full terms and conditions. This drawing remains the property of ACS and should not be copied or distributed without ACS consent. © 2010 All Dimensions are approximate in mm and are not to scale.