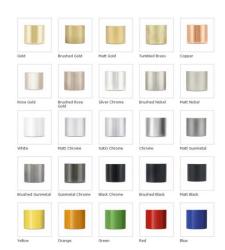

Voda by Sussex

SUSSEX TAPS | AUSTRALIAN MADE. WORLD CLASS.

- Code: VOD-06
- Superior Quality Australian Made
- Available 160mm 200mm & 250mm
- Various Finishes
- 15 Year Warranty

As part of ACS commitment to quality products. Information provided in this data sheet is representative of the actual product available at the time of printing. Due to our commitment to continuous product design and development, the designs and specifications depicted are subject to change without notice. Please confirm all particulars with your ACS sales consultant prior to purchase. Each product is covered by a limited warranty. Please see our weeksite for full terms and conditions. This drawing remains the property of ACS and should not be copied or distributed without ACS consent. © 2010 All Dimensions are approximate in mm and are not to scale.