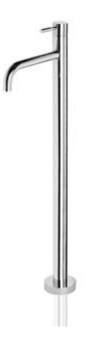

Voda by Sussex

SUSSEX TAPS | AUSTRALIAN MADE. WORLD CLASS.

- Code: VOD-06
- Superior Quality Australian Made
- Available 160mm 200mm & 250mm
- Various Finishes
- 15 Year Warranty

As part of ACS commitment to quality products. Information provided in this data sheet is representative of the actual product available at the time of printing. Due to our commitment to continuous product design and development, the designs and specifications depicted are subject to change without notice. Please confirm all particulars with your ACS sales consultant prior to purchase. Each product is covered by a limited warranty. Please see our weeksite for full terms and conditions. This drawing remains the property of ACS and should not be copied or distributed without ACS consent. © 2010 All Dimensions are approximate in mm and are not to scale.