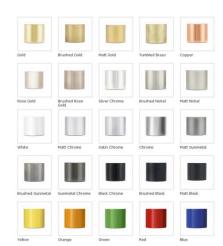

Voda by Sussex

SUSSEX TAPS | AUSTRALIAN MADE. WORLD CLASS.

- Code: VOD-08
- Superior Quality Australian Made
- Spout Sizes 160mm 200mm & 250mm
- 5 Star WELS Rating
- Various Finishes
- 15 Year Warranty

As part of ACS commitment to quality products. Information provided in this data sheet is representative of the actual product available at the time of printing. Due to our commitment to continuous product design and development, the designs and specifications depicted are subject to change without notice. Please confirm all particulars with you ACS sales consultant prior to purchase. Each product is covered by a limited warranty. Please see our website for full terms and conditions. This drawing remains the property of ACS and should not be copied or distributed without ACS consent. © 2010 All Dimensions are approximate in mm and are not to scale.