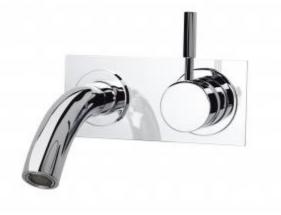

Voda by Sussex

SUSSEX TAPS | AUSTRALIAN MADE. WORLD CLASS.

- Code: VOD-08
- Superior Quality Australian Made
- Spout Sizes 160mm 200mm & 250mm
- 5 Star WELS Rating
- Various Finishes
- 15 Year Warranty

As part of ACS commitment to quality products. Information provided in this data sheet is representative of the actual product available at the time of printing. Due to our commitment to continuous product design and development, the designs and specifications depicted are subject to change without notice. Please confirm all particulars with you ACS sales consultant prior to purchase. Each product is covered by a limited warranty. Please see our website for full terms and conditions. This drawing remains the property of ACS and should not be copied or distributed without ACS consent. © 2010 All Dimensions are approximate in mm and are not to scale.