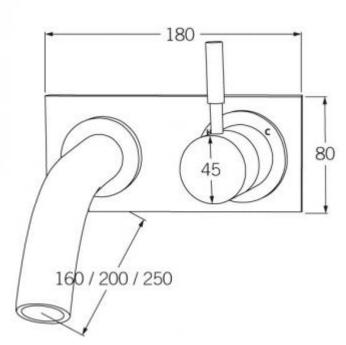

Voda by Sussex

SUSSEX TAPS | AUSTRALIAN MADE. WORLD CLASS.

- Code: VOD-08
- Superior Quality Australian Made
- Spout Sizes 160mm 200mm & 250mm
- 5 Star WELS Rating
- Various Finishes
- 15 Year Warranty

As part of ACS commitment to quality products. Information provided in this data sheet is representative of the actual product available at the time of printing. Due to our commitment to continuous product design and development, the designs and specifications depicted are subject to change without notice. Please confirm all particulars with you ACS sales consultant prior to purchase. Each product is covered by a limited warranty. Please see our website for full terms and conditions. This drawing remains the property of ACS and should not be copied or distributed without ACS consent. © 2010 All Dimensions are approximate in mm and are not to scale.