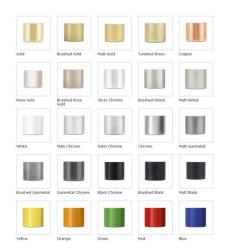

Voda by Sussex

SUSSEX TAPS | AUSTRALIAN MADE. WORLD CLASS.

- Code: VOD-11
- Superior Quality Australian Made
- 3 Star WELS Rating
- Various Finishes
- 15 Year Warranty

As part of ACS commitment to quality products. Information provided in this data sheet is representative of the actual product available at the time of printing. Due to our commitment to continuous product design and development, the designs and specifications depicted are subject to change without notice. Please confirm all particulars with your ACS sales consultant prior to purchase. Each product is covered by a limited warranty. Please see our website for full terms and conditions. This drawing remains the property of ACS and should not be copied or distributed without ACS consent. © 2010 All Dimensions are approximate in mm and are not to scale.