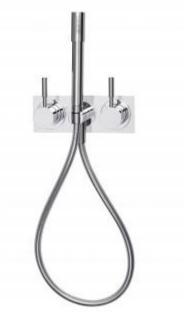

Voda by Sussex

SUSSEX TAPS | AUSTRALIAN MADE. WORLD CLASS.

- Code: VOD-11
- Superior Quality Australian Made
- 3 Star WELS Rating
- Various Finishes
- 15 Year Warranty

As part of ACS commitment to quality products. Information provided in this data sheet is representative of the actual product available at the time of printing. Due to our commitment to continuous product design and development, the designs and specifications depicted are subject to change without notice. Please confirm all particulars with your ACS sales consultant prior to purchase. Each product is covered by a limited warranty. Please see our website for full terms and conditions. This drawing remains the property of ACS and should not be copied or distributed without ACS consent. © 2010 All Dimensions are approximate in mm and are not to scale.