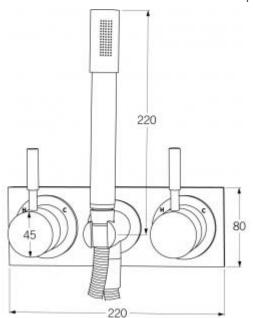

Voda by Sussex

SUSSEX TAPS | AUSTRALIAN MADE. WORLD CLASS.

- Code: VOD-11
- Superior Quality Australian Made
- 3 Star WELS Rating
- Various Finishes
- 15 Year Warranty

As part of ACS commitment to quality products. Information provided in this data sheet is representative of the actual product available at the time of printing. Due to our commitment to continuous product design and development, the designs and specifications depicted are subject to change without notice. Please confirm all particulars with your ACS sales consultant prior to purchase. Each product is covered by a limited warranty. Please see our website for full terms and conditions. This drawing remains the property of ACS and should not be copied or distributed without ACS consent. © 2010 All Dimensions are approximate in mm and are not to scale.