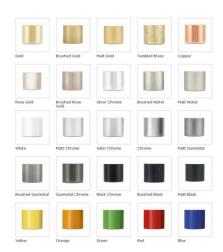

Voda by Sussex

SUSSEX TAPS | AUSTRALIAN MADE. WORLD CLASS.

- Code: VOD-12
- Superior Quality Australian Made
- 3 Star WELS Rating
- Available Right & Left Hand
- Various Finishes
- 15 Year Warranty

As part of ACS commitment to quality products. Information provided in this data sheet is representative of the actual product available at the time of printing. Due to our commitment to continuous product design and development, the designs and specifications depicted are subject to change without notice. Please confirm all particulars with your ACS sales consultant prior to purchase. Each product is covered by a limited warranty. Please see our weeksite for full terms and conditions. This drawing remains the property of ACS and should not be copied or distributed without ACS consent. © 2010 All Dimensions are approximate in mm and are not to scale.