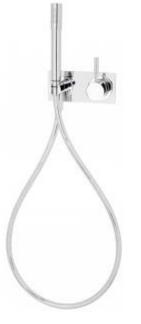

Voda by Sussex

SUSSEX TAPS | AUSTRALIAN MADE. WORLD CLASS.

- Code: VOD-12
- Superior Quality Australian Made
- 3 Star WELS Rating
- Available Right & Left Hand
- Various Finishes
- 15 Year Warranty

As part of ACS commitment to quality products. Information provided in this data sheet is representative of the actual product available at the time of printing. Due to our commitment to continuous product design and development, the designs and specifications depicted are subject to change without notice. Please confirm all particulars with your ACS sales consultant prior to purchase. Each product is covered by a limited warranty. Please see our weeksite for full terms and conditions. This drawing remains the property of ACS and should not be copied or distributed without ACS consent. © 2010 All Dimensions are approximate in mm and are not to scale.