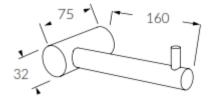

## **TOILET ROLL HOLDER**

SYDNEY Woollahra 163 Edgecliff Road Woollahra NSW 2025 T 02 9386 9809

Chatswood Unit 36/28 Barcoo Street Chatswood NSW 2067 T 02 9882 2044

> MELBOURNE Richmond 229 Swan Street Richmond VIC 3121 T 03 9428 9996

## COLOUR YOUR DREAMS

- Code: VOD-28
- Superior Quality
- DR Brass Construction
- Polished Chrome
- Made in Melbourne

As part of ACS commitment to quality products. Information provided in this data sheet is representative of the actual product available at the time of printing. Due to our commitment to continuous product design and development, the designs and specifications depicted are subject to charage without notice. Please confirm all particulars with your ACS sales consultant prior to purchase. Each products is covered by a limited warranty. Please see our weekle for full terms and conditions. This drawing remains the property of ACS and should not be copied or distributed without ACS consent. © 2010 All Dimensions are approximate in mm and are not to scale.