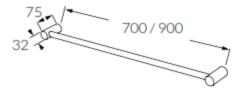

## COLOUR YOUR DREAMS

- Code: VOD-29
- Superior Quality
- DR Brass Construction
- Polished Chrome
- Made in Melbourne

As part of ACS commitment to quality products. Information provided in this data sheet is representative of the actual product available at the time of printing. Due to our commitment to continuous product design and development, the designs and specifications depicted are subject to charage without notice. Please confirm all particulars with your ACS sales consultant prior to purchase. Each products is covered by a limited warranty. Please see our weekle for full terms and conditions. This drawing remains the property of ACS and should not be copied or distributed without ACS consent. © 2010 All Dimensions are approximate in mm and are not to scale.