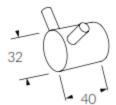

## **DOUBLE ROBE HOOK**

## COLOUR YOUR DREAMS

- Code: VOD-31
- Superior Quality
- DR Brass Construction
- Polished Chrome
- Made in Melbourne

As part of ACS commitment to quality products. Information provided in this data sheet is representative of the actual product available at the time of printing. Due to our commitment to continuous product design and development, the designs and specifications depicted are subject to charage without notice. Please confirm all particulars with your ACS sales consultant prior to purchase. Each product is covered by a limited warranty. Please see our weeksite of full terms and conditions. This data with group the configuration of the property of ACS and should not be copied or distributed without ACS consent. © 2010 All Dimensions are approximate in mm and are not to scale.