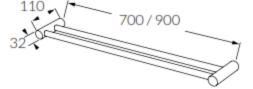

CRAFTED IN MELBOURNE

**DOUBLE TOWEL RAIL – 700MM** 

SYDNEY Woollahra 163 Edgecliff Road Woollahra NSW 2025 T 02 9386 9809

Chatswood Unit 36/28 Barcoo Street Chatswood NSW 2067 T 02 9882 2044

> MELBOURNE Richmond 229 Swan Street Richmond VIC 3121 T 03 9428 9996

## COLOUR YOUR DREAMS

- Code: VOD-34
- Superior Quality
- DR Brass Construction
- Polished Chrome
- Made in Melbourne

As part of ACS commitment to quality products. Information provided in this data sheet is representative of the actual product available at the time of printing. Due to our commitment to continuous product design and development, the designs and specifications depicted are subject to charage without notice. Please confirm all particulars with your ACS sales consultant prior to purchase. Each products is covered by a limited warranty. Please see our weekle for full terms and conditions. This drawing remains the property of ACS and should not be copied or distributed without ACS consent. © 2010 All Dimensions are approximate in mm and are not to scale.