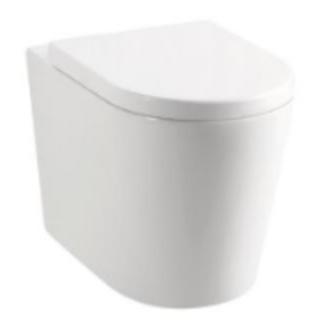

## COSTA Wall Faced Pan W/ - Detachable Soft Close Seat VOLA-01

- · CODE: VOLA-01
- P Trap Installation
- Fully Glazed
- Stainless Steel Hinges
- Soft Close Seat Detachable
- WELS 4 Star Rating
- 3.5 Litres per minute
- WELS Licence Number: 1156
- WELS Registration No: L02582
- AS/NZS 3718:2003
- S Trap Available 60-100mm Setout (VOLA-S)