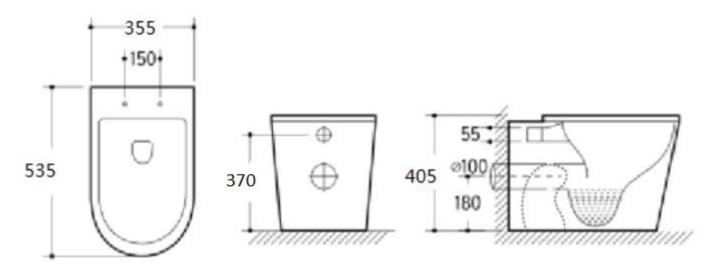

## COSTA Wall Faced Pan W/ - Detachable Soft Close Seat VOLA-01

- · CODE: VOLA-01
- P Trap Installation
- Fully Glazed
- Stainless Steel Hinges
- Soft Close Seat Detachable
- WELS 4 Star Rating
- 3.5 Litres per minute
- WELS Licence Number: 1156
- WELS Registration No: L02582
- AS/NZS 3718:2003
- S Trap Available 60-100mm Setout (VOLA-S)