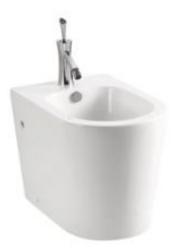

## Bella Wall Faced Bidet VOLA-01B

MELBOURNE Richmond 229 Swan Street Richmond VIC 3121 T 03 9428 9996

- CODE: VOLA-01B
- Fully Glazed
- Stainless Steel Hinges
- AS/NZS 3718:2003

As part of ACS commitment to quality products. Information provided in this data sheet is representative of the actual product available at the time of printing. Due to our commitment to continuous product design and development, the designs and specifications depicted are subject to change without notice. Please confirm all particulars with your ACS sales consultant prior to purchase. Each product is covered by a limited warranty. Please see our weeksite for full terms and conditions. This drawing remains the property of ACS and should not be copied or distributed without ACS consent. © 2010 All Dimensions are approximate in mm and are not to scale.