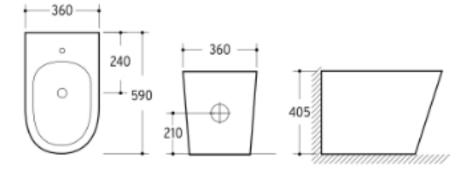

## Bella Wall Faced Bidet VOLA-01B

MELBOURNE Richmond 229 Swan Street Richmond VIC 3121 T 03 9428 9996

- CODE: VOLA-01B
- Fully Glazed
- Stainless Steel Hinges
- AS/NZS 3718:2003

As part of ACS commitment to quality products. Information provided in this data sheet is representative of the actual product available at the time of printing. Due to our commitment to continuous product design and development, the designs and specifications depicted are subject to change without notice. Please confirm all particulars with your ACS sales consultant prior to purchase. Each product is covered by a limited warranty. Please see our weeksite for full terms and conditions. This drawing remains the property of ACS and should not be copied or distributed without ACS consent. © 2010 All Dimensions are approximate in mm and are not to scale.