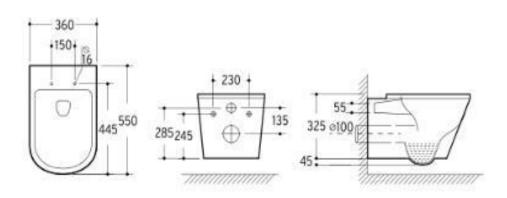

## **Costa Wall Hung Pan**

SYDNEY Woollahra 163 Edgecliff Road Woollahra NSW 2025 T 02 9386 9809

Chatswood Unit 36/28 Barcoo Street Chatswood NSW 2067 T 02 9882 2044

> Crows Nest 113a Willoughby Rd Crows Nest NSW2065 T 02 9460 6111

MELBOURNE Richmond 229 Swan Street Richmond VIC 3121 T 03 9428 9996

Washdown Wall-hung Toilet

Size: 550\*360\*325mm

- CODE: VOLA-05
- Superior Quality
- Soft Close Seat
- P Trap
- •WELS 4 Star Rating
- 3.5 Litres per minute
- WELS Licence Number: 1156
- WELS Registration No: L02585
- AS/NZS 3718:2003