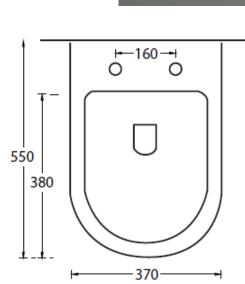

Dimensions 370mm (w) x 550mm (d) x 370mm (h)

• CODE: VOLA-08

- Wall Hung Pan
- Fully Glazed Ceramic
- Soft Close Seat
- European Designed
- WELS Rating 4 Star
- Australian Standard (SAI)
- AS/NZS 3718:2003

Features

Ptrap = 190mm Roughing-in

- from bottom of Pan
- Water inlet 135mm above Waste
- Made from Vitreous China

Soft Close Seat

4 Star - Wels 4.5/3 Litres

SAI GLOBAL

Standard

As part of ACS commitment to quality products. Information provided in this data sheet is representative of the actual product available at the time of printing. Due to our commitment to continuous product design and development, the designs and specifications depicted are subject to change without notice. Please confirm all particulars with your ACS sales consultant prior to purchase. Each product is covered by a limited warranty. Please see our website for full terms and conditions. This drawing remains the property of ACS and should not be copied or distributed without ACS consent. © 2010 All Dimensions are approximate in mm and are not to scale.