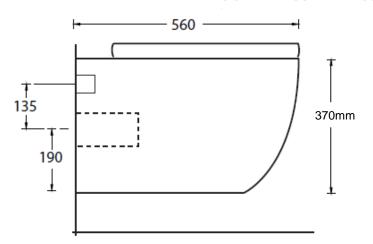

Dimensions 370mm (w) x 550mm (d) x 370mm (h)

• CODE: VOLA-08

- Wall Hung Pan
- Fully Glazed Ceramic
- Soft Close Seat
- European Designed
- WELS Rating 4 Star
- Australian Standard (SAI)
- AS/NZS 3718:2003

Features

Ptrap = 190mm Roughing-in

- from bottom of Pan
- Water inlet 135mm above Waste
- Made from Vitreous China

Soft Close Seat

4 Star - Wels 4.5/3 Litres

SAI GLOBAL

Standard

As part of ACS commitment to quality products. Information provided in this data sheet is representative of the actual product available at the time of printing. Due to our commitment to continuous product design and development, the designs and specifications depicted are subject to change without notice. Please confirm all particulars with your ACS sales consultant prior to purchase. Each product is covered by a limited warranty. Please see our website for full terms and conditions. This drawing remains the property of ACS and should not be copied or distributed without ACS consent. © 2010 All Dimensions are approximate in mm and are not to scale.