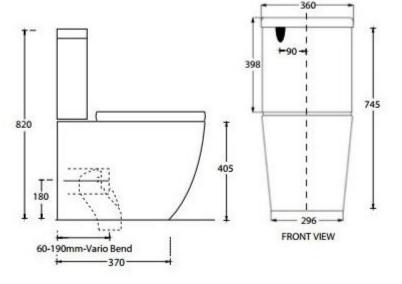

**VOLA-18** 

- CODE: VOLA-18
- 360mm (w) x 680mm (d) x 820mm (h)
- WDI Inlet & Outlet Valve
- Bottom & Rear Entry Water Inlet Cistern
- •Fully Glazed
- Stainless Steel Hinges
- Soft Close Seat Detachable
- 4 Star WELS Rating
- AS/NZS 3718:2003
- S Trap Included 60-190mm Setout
- •P Trap 180mm Setout