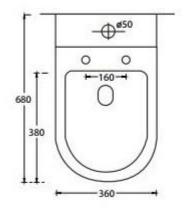

**VOLA-18** 

- CODE: VOLA-18
- 360mm (w) x 680mm (d) x 820mm (h)
- WDI Inlet & Outlet Valve
- Bottom & Rear Entry Water Inlet Cistern
- •Fully Glazed
- Stainless Steel Hinges
- Soft Close Seat Detachable
- 4 Star WELS Rating
- AS/NZS 3718:2003
- S Trap Included 60-190mm Setout
- •P Trap 180mm Setout